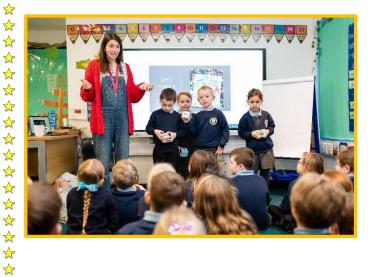

$\stackrel{\wedge}{\simeq}$ 

\*\*\*\*\*\*\*\*

THE STATE OF THE S

dragons!

At the end of last week, Joshua class pupils and parents battled through the rain at a Knights Tournament.

Joshua class loved showing off their knightly talents in jousting, maths sword fighting, throwing and using their brilliant memories to find the

The children all looked ready for battle in their tabards and crowns. Lady Wilson and Lady Kearn were very impressed!

☆

☆

☆

☆

☆

On Monday, Tamar class had a fantastic afternoon at Newquay Library.

They became book detectives and explored the library, enjoyed listening to books read to them by the librarians and made some character masks from some of their favourite stories.