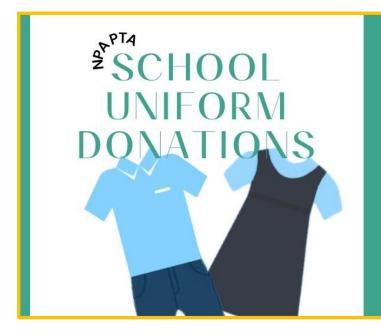

# Spring clean for a good cause!

☆

Donate outgrown uniform for resale. Accepting all items in good condition (including shoes), with or without NPA logo

Drop off at NPA front desk.