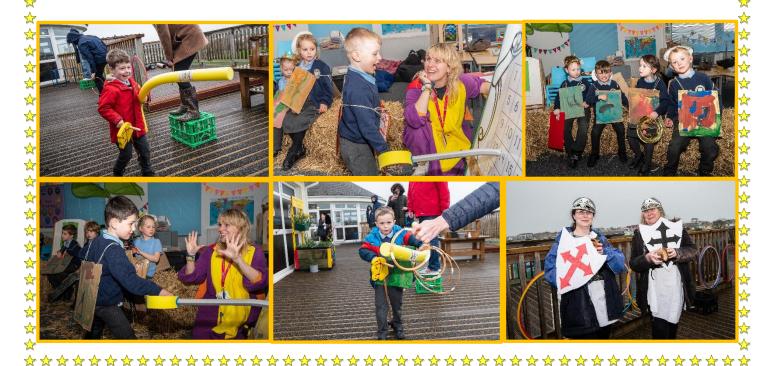

$\stackrel{\wedge}{\simeq}$ 

\*\*\*\*\*\*\*\*

THE STATE OF THE S

dragons!

At the end of last week, Joshua class pupils and parents battled through the rain at a Knights Tournament.

Joshua class loved showing off their knightly talents in jousting, maths sword fighting, throwing and using their brilliant memories to find the

The children all looked ready for battle in their tabards and crowns. Lady Wilson and Lady Kearn were very impressed!

☆

☆

☆

☆

☆

On Monday, Tamar class had a fantastic afternoon at Newquay Library.

They became book detectives and explored the library, enjoyed listening to books read to them by the librarians and made some character masks from some of their favourite stories.