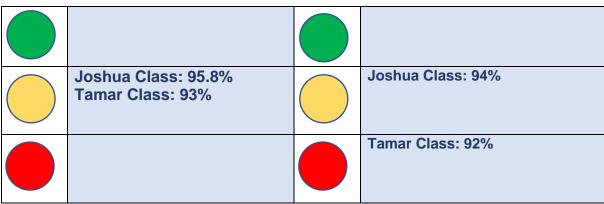

## **Attendance for Newquay Primary Academy**

\*\*\*\*\*\*\*\*\*\*

Week of 20th February 2023

☆

 $^{\diamond}$ 

☆

☆

☆ ☆

 $\stackrel{\wedge}{\swarrow}$ 

☆

**☆☆☆** 

☆

 $\stackrel{\wedge}{\swarrow}$ 

Week of 27th February 2023

**☆☆☆☆** 

☆☆

☆

~~~~~~~~~~

☆

The academy works closely with the Education Welfare Officer to support families who have low attendance figures. When a child's attendance drops below 90% it is identified as 'persistence absence' and the EWO will contact the family to offer support. Please ensure that your child is in school on time. Arrivals after 8.50am are marked as late in the register. Please contact the academy office if any support is required – we are here to help.