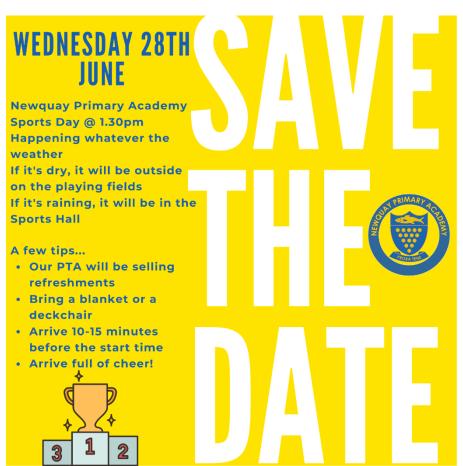

## **Save The Date: Sports Day**

On Wednesday 28<sup>th</sup> June 2023, Newquay Primary Academy will be hosting its Sports Day event.

The event will take place on the playing fields at the Sports Centre from 1.30 - 3.00pm. We would love to see as many family members as possible at Sports Day to cheer on the children.

In the event of bad weather, sports day will be moved inside into the Sports Hall at the Sports Centre.