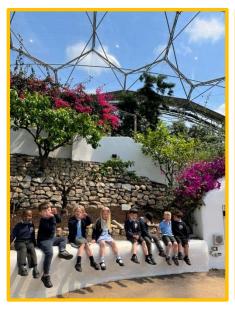

We're sure you'll agree that Tamar class did a fantastic job!

Joshua and Tamar class had a wonderful Spring adventure at the Eden Project on Monday. The children learnt all about the things a seed needs to survive. Then dissected a seed! They explored, looking for signs of Spring. All the children planted a seed for the Eden project.

The children then had time to explore the biomes and all the beautiful areas.

Well done for all of the amazing learning and walking.

 $\stackrel{\wedge}{\sim}$ 

☆

~~~~~~~~~~~