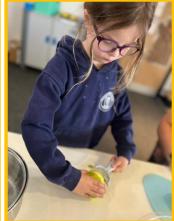

They then followed a set of instructions for "how to make Gruffalo crumble". It was great fun and very tasty!

☆

☆

☆

☆

☆

☆

\$\$\$\$\$\$\$\$\$\$\$\$\$\$\$\$\$\$\$\$\$\$\$\$\$\$\$