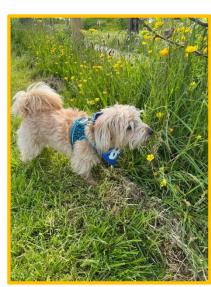

Joshua class had a wonderful day last Friday. Ms Wilson bought in her dog, Dave. The class talked about how to take care of dogs. The children used some lovely vocabulary, that they have been learning this term – like hydrate and shelter.

The children wrote some wonderful sentences about Dave and then they went to the Orchard where the children released their class butterflies into the Orchard. It was a beautiful Joshua class moment!

Dave was also spoilt rotten, getting lots of love and playtime. Joshua class did a fantastic job of taking it in turns to walk him.