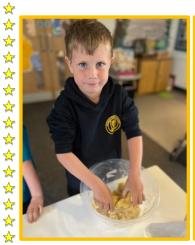

Well done Joshua class for all your discoveries and nature art creations. Fabulous communication and active learning.

☆

\*\*\*\*\*\*\*\*\*

In English, Tamar class is learning how to write a set of instructions. Firstly, the children identified the key features of instructions; title, ingredients, method and photos.

They then followed a set of instructions for "how to make Gruffalo crumble". It was great fun and very tasty!

☆

☆

☆

☆

☆

☆

\$\$\$\$\$\$\$\$\$\$\$\$\$\$\$\$\$\$\$\$\$\$\$\$\$\$\$