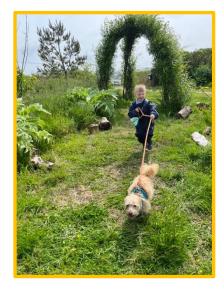

Joshua class had a wonderful day last Friday. Ms Wilson bought in her dog, Dave. The class talked about how to take care of dogs. The children used some lovely vocabulary, that they have been learning this term – like hydrate and shelter.

The children wrote some wonderful sentences about Dave and then they went to the Orchard where the children released their class butterflies into the Orchard. It was a beautiful Joshua class moment!

Dave was also spoilt rotten, getting lots of love and playtime. Joshua class did a fantastic job of taking it in turns to walk him.