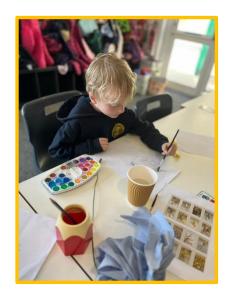

☆

**☆☆☆☆☆☆** 

In art, Tamar class have been doing line drawings of fairies using pencils.

The children went to the orchard to collect flowers to use as accessories for their flower fairies.

They used water colour paints to add colour to their line drawings and then cut up our flowers to add extra detail to our pictures.