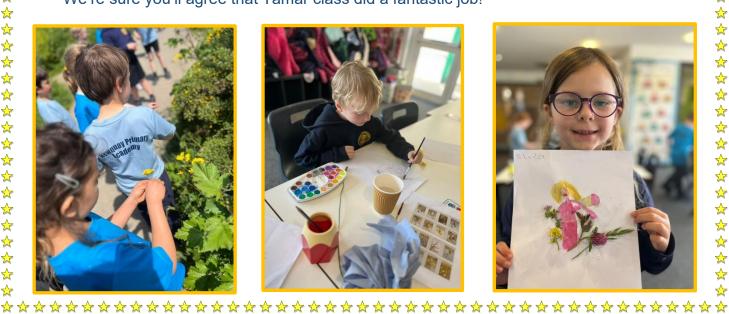

☆

**☆☆☆☆☆☆** 

In art, Tamar class have been doing line drawings of fairies using pencils.

The children went to the orchard to collect flowers to use as accessories for their flower fairies.

They used water colour paints to add colour to their line drawings and then cut up our flowers to add extra detail to our pictures.

We're sure you'll agree that Tamar class did a fantastic job!

Joshua and Tamar class had a wonderful Spring adventure at the Eden Project on Monday. The children learnt all about the things a seed needs to survive. Then dissected a seed! They explored, looking for signs of Spring. All the children planted a seed for the Eden project.