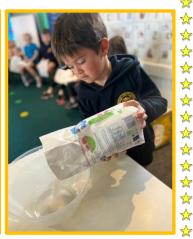

They then followed a set of instructions for "how to make Gruffalo crumble". It was great fun and very tasty!

☆

☆

☆

☆

☆

☆

\$\$\$\$\$\$\$\$\$\$\$\$\$\$\$\$\$\$\$\$\$\$\$\$\$\$\$