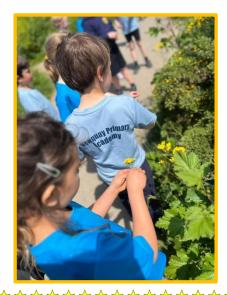

The children wrote some wonderful sentences about Dave and then they went to the Orchard where the children released their class butterflies into the Orchard. It was a beautiful Joshua class moment!

Dave was also spoilt rotten, getting lots of love and playtime. Joshua class did a fantastic job of taking it in turns to walk him.