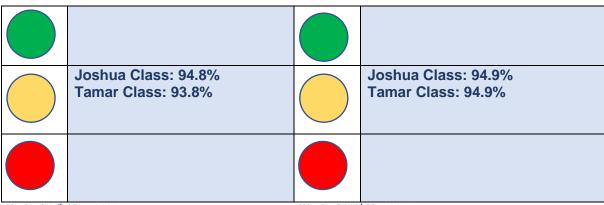

#### Whole school attendance

All academies and schools across the country are targeted by the Department for Education to achieve a whole-school attendance figure of 97%. We are writing to you to share our current whole-school attendance, which sits at 94.4%.