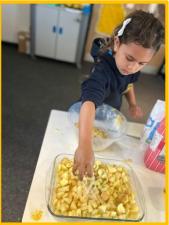

They then followed a set of instructions for "how to make Gruffalo crumble". It was great fun and very tasty!

☆

☆

☆

☆

☆

☆

\$\$\$\$\$\$\$\$\$\$\$\$\$\$\$\$\$\$\$\$\$\$\$\$\$\$\$