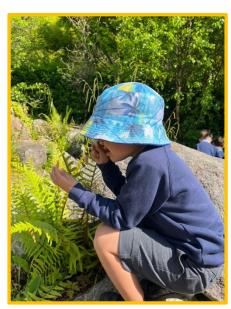

Well done Joshua class for all your discoveries and nature art creations. Fabulous communication and active learning.

☆

\*\*\*\*\*\*\*\*\*

In English, Tamar class is learning how to write a set of instructions. Firstly, the children identified the key features of instructions; title, ingredients, method and photos.